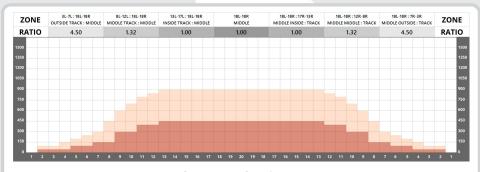

## 2008 EBT GERMAN CHAMPIONSHIPS

DISTANCE: 39 FEET VOLUME: 22.5 mL

RATIO: 4.50:1 FORWARD: 10.85 mL

DROP BRUSH: 39 FEET REVERSE: 11.65 mL

TANKS: KEGEL PUMP: 50µL