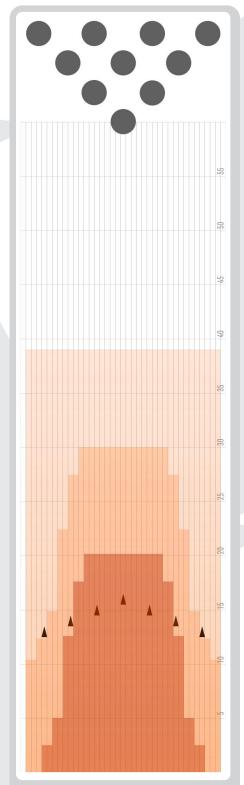

Brackets
High Game Pots
Eliminator Pots
Mystery Score

**Bowling Ball, 50/50 and Prize Raffles** 

Prize Fund paid out at the end of competition on Sunday

OIL PATTERN: 2008 EBT GERMAN CHAMPIONSHIPS

## 2008 EBT GERMAN CHAMPIONSHIPS

DISTANCE: 39 FEET VOLUME: 22.5 mL

RATIO: 4.50:1 FORWARD: 10.85 mL

DROP BRUSH: 39 FEET REVERSE: 11.65 mL

TANKS: KEGEL PUMP: 50µL

#### **FORWARD LOADS DATA**

| # | START | STOP | LOADS | MICS | SPEED | BUFF | TANK      | DISTANCE | T.OIL |
|---|-------|------|-------|------|-------|------|-----------|----------|-------|
| 1 | 2L    | 2R   | 1     | 50   | 18    | 3    | A - Kegel | 0 → 0    | 1,850 |
| 2 | 5L    | 5R   | 1     | 50   | 18    | 3    | A - Kegel | 0 → 3    | 1,550 |
| 3 | 7L    | 7R   | 1     | 50   | 18    | 3    | A - Kegel | 3 → 5    | 1,350 |
| 4 | 9L    | 9R   | 3     | 50   | 18    | 3    | A - Kegel | 5 → 13   | 3,450 |
| 5 | 11L   | 11R  | 2     | 50   | 18    | 3    | A - Kegel | 13 → 18  | 1,900 |
| 6 | 13L   | 13R  | 1     | 50   | 18    | 3    | A - Kegel | 18 → 20  | 750   |
| 7 | 2L    | 2R   | 0     | 50   | 18    | 3    | A - Kegel | 20 → 28  | 0     |
| 8 | 2L    | 2R   | 0     | 50   | 22    | 3    | A - Kegel | 28 → 34  | 0     |
| 9 | 2L    | 2R   | 0     | 50   | 26    | 3    | A - Kegel | 34 → 39  | 0     |

#### **REVERSE LOADS DATA**

| # | START | STOP | LOADS | MICS | SPEED | BUFF | TANK      | DISTANCE | T.OIL |
|---|-------|------|-------|------|-------|------|-----------|----------|-------|
| 1 | 2L    | 2R   | 0     | 50   | 26    | 3    | A - Kegel | 39 → 30  | 0     |
| 2 | 12L   | 12R  | 1     | 50   | 18    | 3    | A - Kegel | 30 → 27  | 850   |
| 3 | 10L   | 10R  | 2     | 50   | 18    | 3    | A - Kegel | 27 → 22  | 2,100 |
| 4 | 8L    | 8R   | 3     | 50   | 18    | 3    | A - Kegel | 22 → 15  | 3,750 |
| 5 | 6L    | 6R   | 1     | 50   | 18    | 3    | A - Kegel | 15 → 12  | 1,450 |
| 6 | 4L    | 4R   | 1     | 50   | 14    | 3    | A - Kegel | 12 → 10  | 1,650 |
| 7 | 2L    | 2R   | 1     | 50   | 14    | 3    | A - Kegel | 10 → 8   | 1,850 |
| 8 | 2L    | 2R   | 0     | 50   | 14    | 3    | A - Kegel | 8 → 0    | 0     |